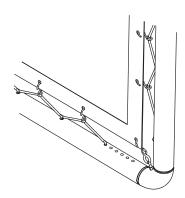

## **SERIES 300 LACE AND GROMMET FRAME**

- Construction of 3" diameter aluminum tubing.
- Available with 7" wide Pro-Trim<sup>®</sup> Masking Cover for non-curved frames or velour masking for curved frames to conceal screen binding and lacing cord.
- The Curved Series 300 Frame may be specified to any degree of single axis curve with a maximum width of 90' wide.
- Lacing Cord and "S" Hooks included and positioned.
- Recommended for use with Da-Lite's front projection screen surfaces in sizes up to 90' wide and rear projection screen surfaces in sizes up to 40' wide.

Frame includes pre-positioned lacing cord and "S" Hooks.

Optional Pro-Trim® Masking Cover conceals screen binding and lacing cord.