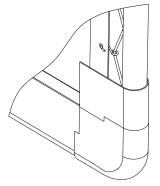

## **SERIES 300 LACE AND GROMMET FRAME**

- Construction of 3" diameter aluminum tubing.
- Available with 7" wide Pro-Trim<sup>®</sup> Masking Cover for non-curved frames or velour masking for curved frames to conceal screen binding and lacing cord.
- The Curved Series 300 Frame may be specified to any degree of single axis curve with a maximum width of 90' wide.
- Lacing Cord and "S" Hooks included and positioned.
- Recommended for use with Da-Lite's front projection screen surfaces in sizes up to 90' wide and rear projection screen surfaces in sizes up to 40' wide.

Frame includes pre-positioned lacing cord and "S" Hooks.

Optional Pro-Trim® Masking Cover conceals screen binding and lacing cord.